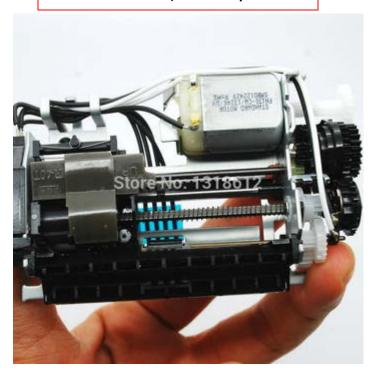

## EPSON date printer core w motor rotary encoder clutch for embedded system diy

Source: alibaba.com/ Price: US \$25.99 / lot

## **FEATURES:**

- net weight 76g
- length 87mm width 57mm.
- reducer motor slide electromagnetic clutch (for driving paper coiling mechanism)
- rotary encoder (may be used to determine the position of the matrix)
  & micro planetary gear reducer structure reducer compact structure flexible rotation.